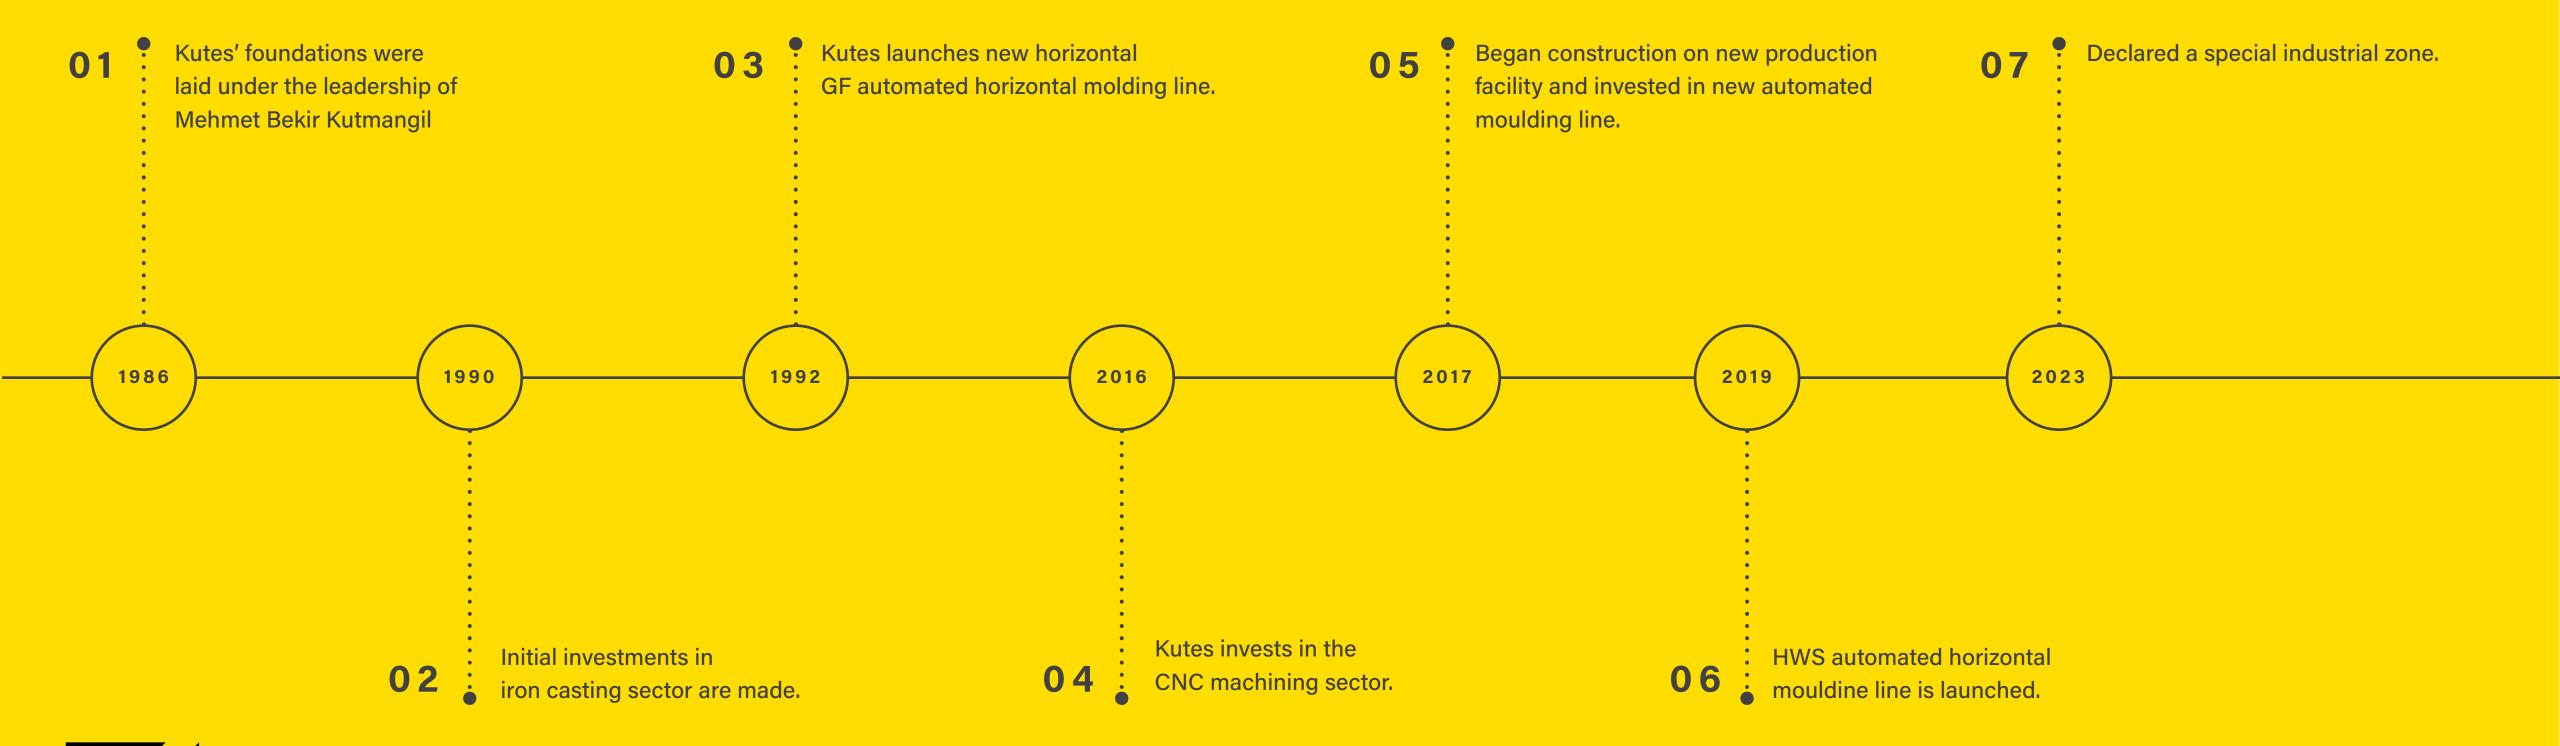

# Our 30+ year history provides us with the experience necessary to navigate the future and find new paths to help our customers succeed.

30 YEARS

30+ years of iron casting experience and 5 years of CNC machining experience.