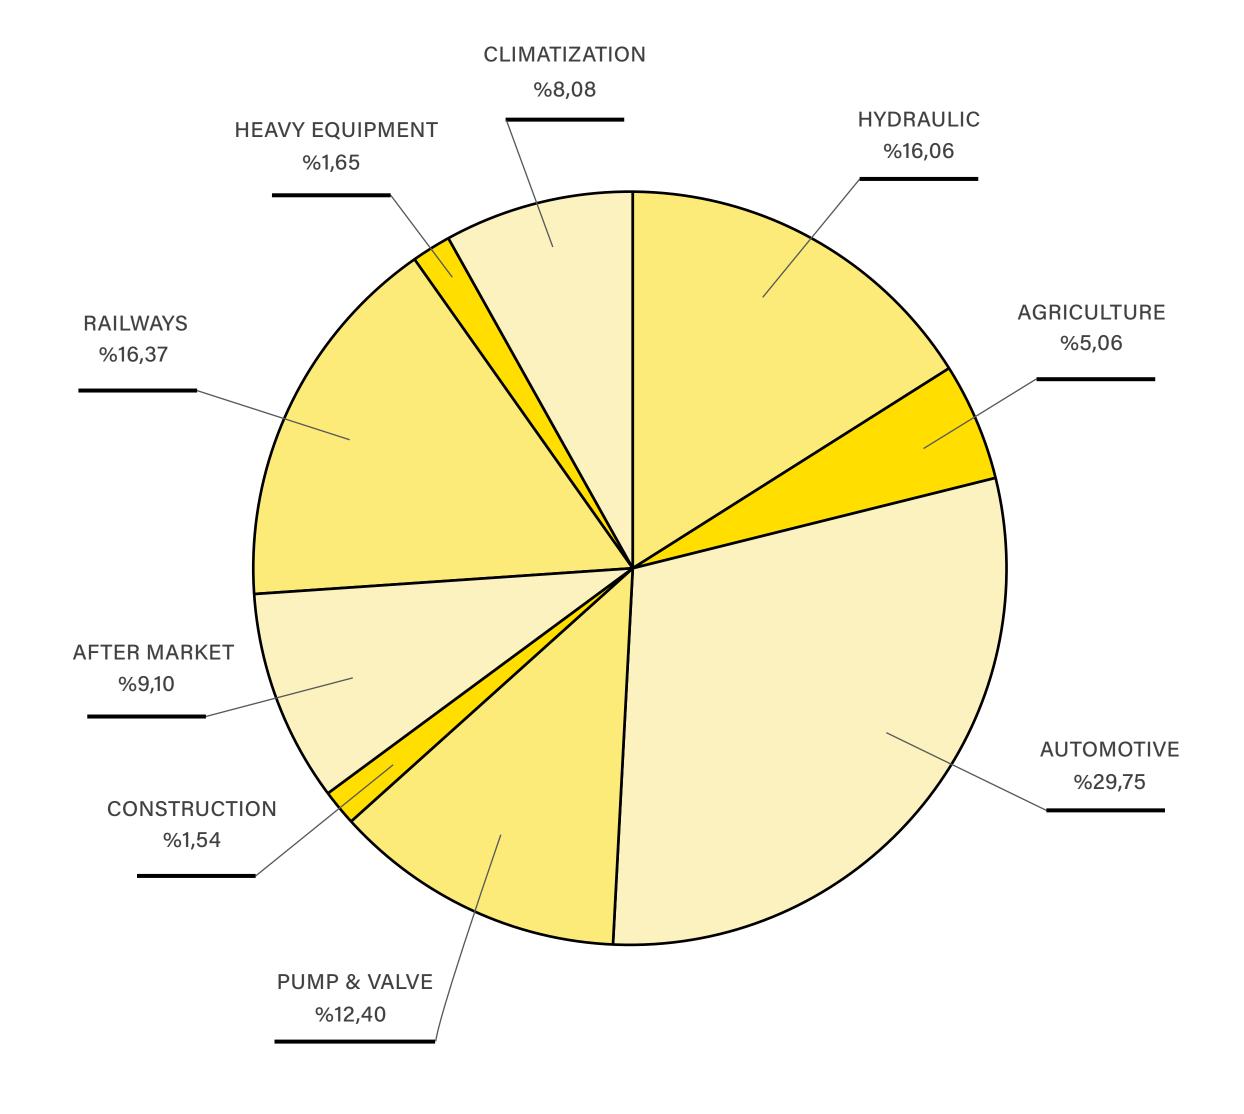

ATES We have added a total of 15 certifications, 11 of which are quality certificates, to our quality assurance system.

75 M EUROS We have completed investments of 75 million EUR over the past 6 years.

50.000 TONS

We have 50,000 tons of iron casting capacity and more than 100,000 hours of machining capacity.

3 CONTINENTS Our products are sold on three continents and more than twelve countries including the USA, China, Italy, France and Germany.





#### IN OUR IRON CASTING FACILITY:



16 TONS OF REMELTING CAPACITY PER HOUR



TWO HORIZONTAL MOULDING LINES WITH 120 CAPACITY PER HOUR



50,000 TONS CAPACITY

#### CNC MACHINING FACILITY:



16 CNC MACHINING **CENTERS** 



**ASSEMBLY** LINE



100,000 HOURS OF MACHINING CAPACITY



60% GREEN **ENERGY** 



### Market Distribution 2024





### KUTES LOOKS BEYOND THE PRESENT, POSITIONING FOR FUTURE GROWTH.

For the future, which we have deemed as the New Iron Age, we have planned new projects under our Kutes Operational Excellence Program.

With Industry 4.0, we strive to become the leader in the cast manufacturing sector while also increasing our production flexibility. We aim to concentrate on digitalization and quality management while establishing smart production lines.

With a focus on continuous improvement, we will use our resources in the most efficient manner while responsibly minimizing our impact on the environment.

#### TOTAL PRODUCTIVE **MAINTENANCE**

With TPM

#### INDUSTRY 4.0

(Total Productive Maintenance) practices we aim to develop and strengthen the problem solving skills of our employees while acti